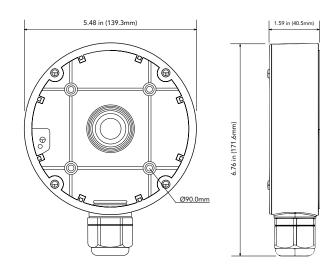

#### **SPECIFICATIONS**

| Aluminum Alloy                               |
|----------------------------------------------|
| White                                        |
| -40°C~60°C (-40°F~140°F)                     |
| 10~90% (Non-Condensing)                      |
| IP66                                         |
| 0.8 lbs                                      |
| Surface = 3X Weight of Camera + Junction Box |
| 5.48"x 1.59" (139.3mm x 40.5mm)              |
|                                              |

#### **DIMENSIONS**

Unit : inch (mm)