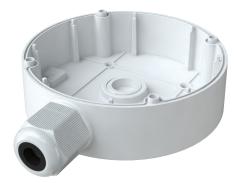

## AVM-MDMT-W-TL1 JUNCTION BOX MOUNT

FOR PANORAMIC BULLET NETWORK CAMERA; AVC-NBM81F180

This waterproof, outdoor rated junction box is designed to house and protect cable connections when used with the AVC-NBM81F180 Panoramic Bullet IP Camera. This mount can be used both on ceiling and wall surfaces and can withstand temperature ranges from  $-40^{\circ}$  -  $140^{\circ}$ F.

### **FUNCTIONS**

- Aluminum Alloy Material with Surface Spray Treatment
- Bottom Inlet and Side Inlet
- Waterproof Design & Allows for a Clean Cable Setup
- Available for Wall or Ceiling Mount
- Indoor / Outdoor Use